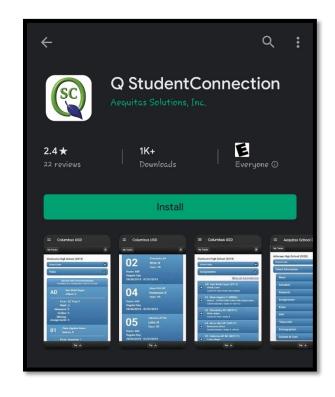

#### 1) ANDRIOD

- ✓ In your App Store, search for **Q Student**Connection
- ✓ Select the icon and select INSTALL