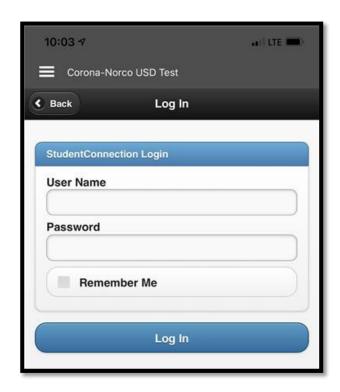

## **HOW TO LOG ON TO Q STUDENT CONNECTION APP**

- 1) Launch the app from your mobile device
- 2) Select the LOG IN button (upper right-hand corner)

- 3) Enter your Username/Password
  - ✓ <u>Username</u> = Student ID #
  - ✓ <u>Password</u> = Same as what you use to log into the computer at school
- 4) Select LOG IN