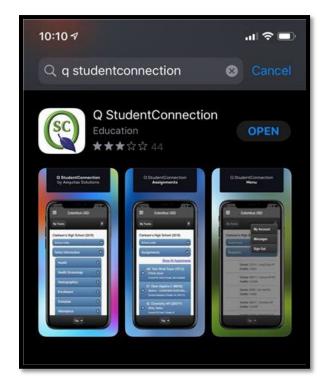

### 2) IOS

- ✓ In your App Store, search for **Q Student**Connection
- ✓ Select the icon and select GET