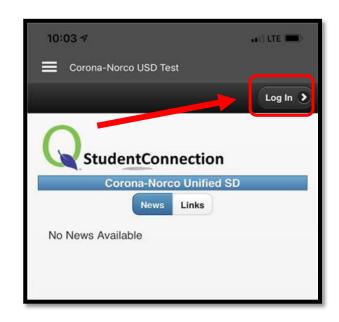

## **HOW TO LOG ON TO Q STUDENT CONNECTION APP**

- 1) Launch the app from your mobile device
- 2) Select the LOG IN button (upper right-hand corner)

- 3) Enter your Username/Password
  - ✓ <u>Username</u> = Student ID #
  - ✓ <u>Password</u> = Same as what you use to log into the computer at school
- 4) Select LOG IN